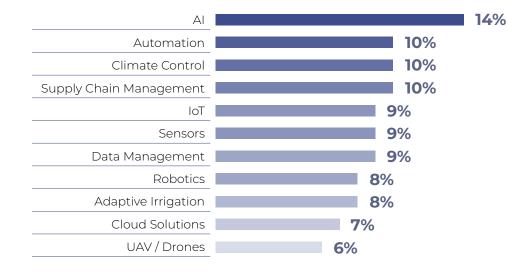

# **AGRI-TECH & SMART FARMING**

CONNECT WITH BUYERS FROM ACROSS THESE AGRATECH SECTORS

### VISITORS LOOKING TO INVEST IN AGRATECH WITHIN 6 MONTHS – 2 YEARS: