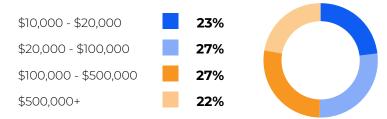

### **VISITORS LOOKING TO INVEST WITHIN** 6 MONTHS - 2 YEARS:

### WITHIN 0-6 MONTHS

| \$10,000 - \$20,000    | <b>23</b> % |  |
|------------------------|-------------|--|
| \$500,000+             | <b>23</b> % |  |
| \$20,000 - \$100,000   | <b>20</b> % |  |
| \$100,000 - \$500,000  | <b>17</b> % |  |
| Deciding on investment | <b>17</b> % |  |

### WITHIN 6-12 MONTHS

### WITHIN 1-2 YEARS