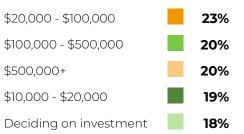

### **VISITORS LOOKING TO INVEST WITHIN** 6 MONTHS - 2 YEARS:

### WITHIN 0-6 MONTHS

| \$10,000 - \$20,000    | <b>23</b> % |  |
|------------------------|-------------|--|
| \$500,000+             | <b>23</b> % |  |
| \$20,000 - \$100,000   | <b>20</b> % |  |
| \$100,000 - \$500,000  | <b>17</b> % |  |
| Deciding on investment | <b>17</b> % |  |