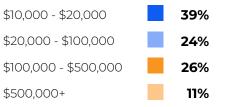

### **ANNUAL SPEND PER VISITOR**

### VISITORS LOOKING TO INVEST IN FRESH PRODUCE WITHIN 6 MONTHS – 2 YEARS:

### WITHIN 0-6 MONTHS

### WITHIN 6-12 MONTHS