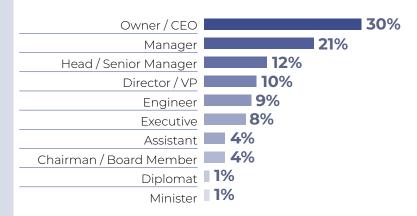

# **OUR AUDIENCE DEMOGRAPHIC**

| Business Development                   | 13%        |
|----------------------------------------|------------|
| Importers, exporters & traders         | 12%        |
| Agents & distributors                  | 11%        |
| Wholesalers & retailers                | 10%        |
| Farm owners & managers                 | <b>9</b> % |
| Advisor/Consultant                     | <b>7</b> % |
| Entrepreneurs                          | <b>7</b> % |
| Procurement                            | 5%         |
| Agricultural investors                 | 5%         |
| Agricultural funds                     | 3%         |
| Government authorities                 | 3%         |
| Food security companies                | 3%         |
| Food and beverage companies            | 3%         |
| Fish farm operators                    | 2%         |
| Investments funds                      | 2%         |
| Veterinary & animal health specialists | 2%         |
| Industry & trade media                 | <b>2</b> % |
| Investment banks                       | 1%         |