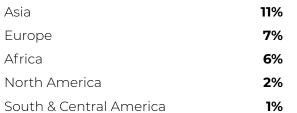

| <b>GEOGRAPHY</b><br>106 countries |  |
|-----------------------------------|--|
| Middle East<br>Asia               |  |

**76**%