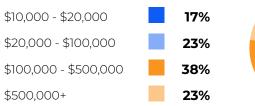

### VISITORS LOOKING TO INVEST IN HORTICULTURE TECHNOLOGY WITHIN 6 MONTHS – 2 YEARS:

### WITHIN 0-6 MONTHS

### WITHIN 6-12 MONTHS