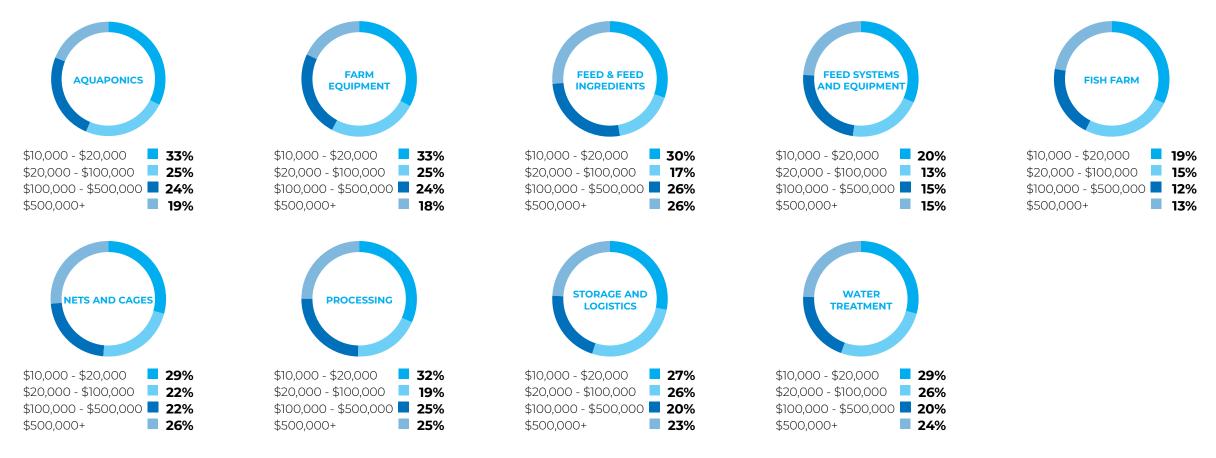

# **AQUACULTURE & FISHERIES**

CONNECT WITH BUYERS FROM ACROSS THESE AQUACULTURE SECTORS:

### VISITORS LOOKING TO INVEST IN AQUACULTURE WITHIN 6 MONTHS – 2 YEARS:

### **ANNUAL SPEND PER VISITOR**