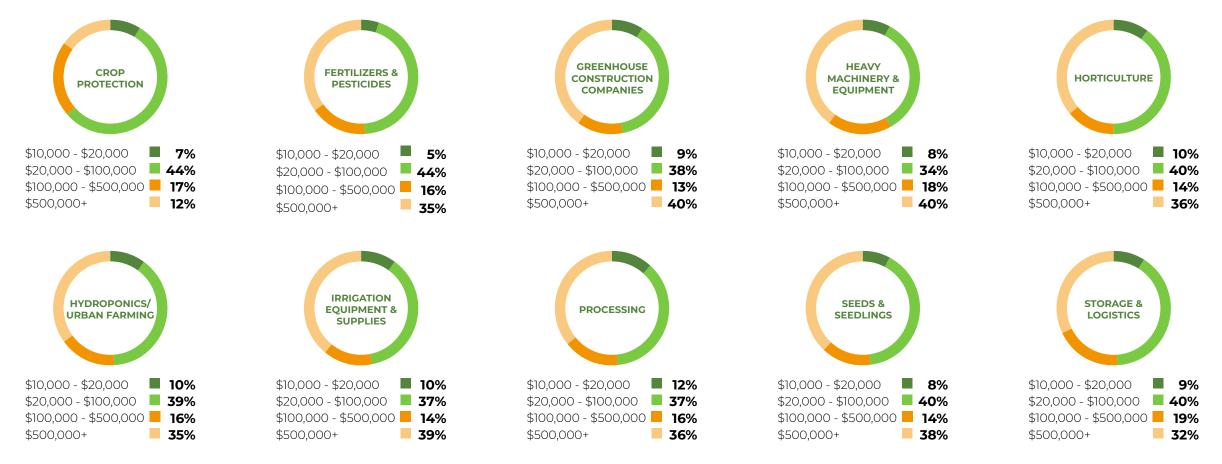

# **CROP FARMING & HORTICULTURE**

CONNECT WITH BUYERS FROM ACROSS THESE HORTICULTURE SECTORS:

### VISITORS LOOKING TO INVEST IN HORTICULTURE TECHNOLOGY WITHIN 6 MONTHS – 2 YEARS:

### WITHIN 0-6 MONTHS

### WITHIN 6-12 MONTHS

### **ANNUAL SPEND PER VISITOR**

### **GEOGRAPHY OF HORTICULTURE VISITORS**

| Afghanistan         | Chile         |
|---------------------|---------------|
| Algeria             | Côte d'Ivoire |
| Antigua and Barbuda | Cuba          |
| Armenia             | Cyprus        |
| Australia           | Egypt         |
| Austria             | Eritrea       |
| Bahrain             | Ethiopia      |
| Bangladesh          | France        |
| Belarus             | Germany       |
| Benin               | Ghana         |
| Botswana            | Greece        |
| Canada              | Hong Kong     |