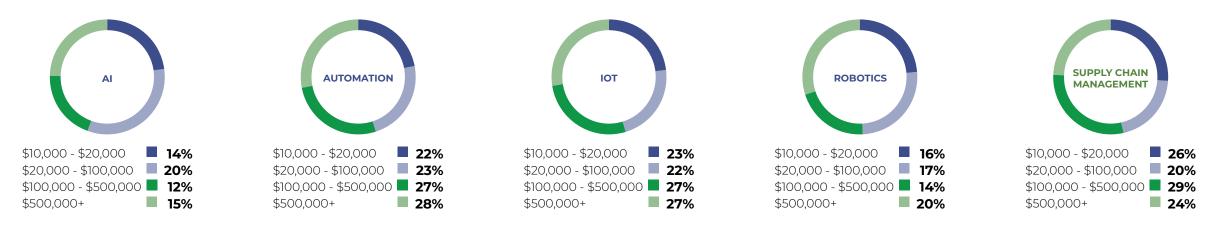

# **AGRI-TECH & SMART FARMING**

CONNECT WITH BUYERS FROM ACROSS THESE AGRATECH SECTORS

### VISITORS LOOKING TO INVEST IN AGRATECH WITHIN 6 MONTHS – 2 YEARS:

### WITHIN 0-6 MONTHS

### WITHIN 6-12 MONTHS

### **ANNUAL SPEND PER VISITOR**