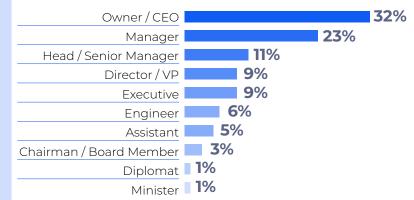

# **OUR AUDIENCE DEMOGRAPHIC**

| Business Development                   | 13%        |
|----------------------------------------|------------|
| Importers, exporters & traders         | 12%        |
| Agents & distributors                  | 11%        |
| Wholesalers & retailers                | 10%        |
| Farm owners & managers                 | <b>9</b> % |
| Advisor/Consultant                     | <b>7</b> % |
| Entrepreneurs                          | <b>7</b> % |
| Procurement                            | 5%         |
| Agricultural investors                 | 5%         |
| Agricultural funds                     | 3%         |
| Government authorities                 | 3%         |
| Food security companies                | 3%         |
| Food and beverage companies            | 3%         |
| Fish farm operators                    | 2%         |
| Investments funds                      | 2%         |
| Veterinary & animal health specialists | 2%         |
| Industry & trade media                 | <b>2</b> % |
| Investment banks                       | 1%         |