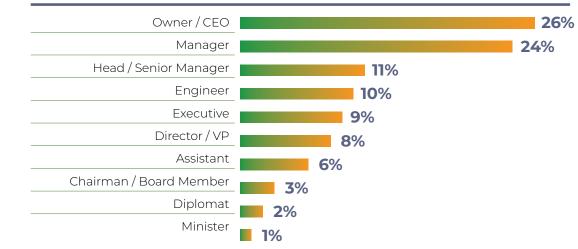

# **OUR AUDIENCE DEMOGRAPHIC**

| Business Development                   | 13%        |
|----------------------------------------|------------|
| Importers, exporters & traders         | 12%        |
| Agents & distributors                  | 11%        |
| Wholesalers & retailers                | 10%        |
| Farm owners & managers                 | <b>9</b> % |
| Advisor/Consultant                     | <b>7</b> % |
| Entrepreneurs                          | <b>7</b> % |
| Procurement                            | 5%         |
| Agricultural investors                 | 5%         |
| Agricultural funds                     | 3%         |
| Government authorities                 | 3%         |
| Food security companies                | 3%         |
| Food and beverage companies            | 3%         |
| Fish farm operators                    | 2%         |
| Investments funds                      | 2%         |
| Veterinary & animal health specialists | 2%         |
| Industry & trade media                 | <b>2</b> % |
| Investment banks                       | 1%         |