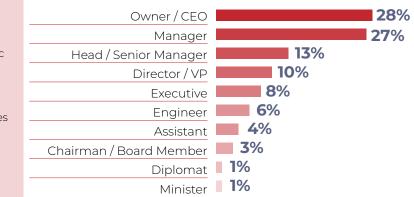

# **OUR AUDIENCE DEMOGRAPHIC**

| Business Development                   | 13%        |
|----------------------------------------|------------|
| Importers, exporters & traders         | 12%        |
| Agents & distributors                  | 11%        |
| Wholesalers & retailers                | 10%        |
| Farm owners & managers                 | <b>9</b> % |
| Advisor/Consultant                     | <b>7</b> % |
| Entrepreneurs                          | <b>7</b> % |
| Procurement                            | 5%         |
| Agricultural investors                 | 5%         |
| Agricultural funds                     | 3%         |
| Government authorities                 | 3%         |
| Food security companies                | 3%         |
| Food and beverage companies            | 3%         |
| Fish farm operators                    | 2%         |
| Investments funds                      | 2%         |
| Veterinary & animal health specialists | 2%         |
| Industry & trade media                 | <b>2</b> % |
| Investment banks                       | 1%         |