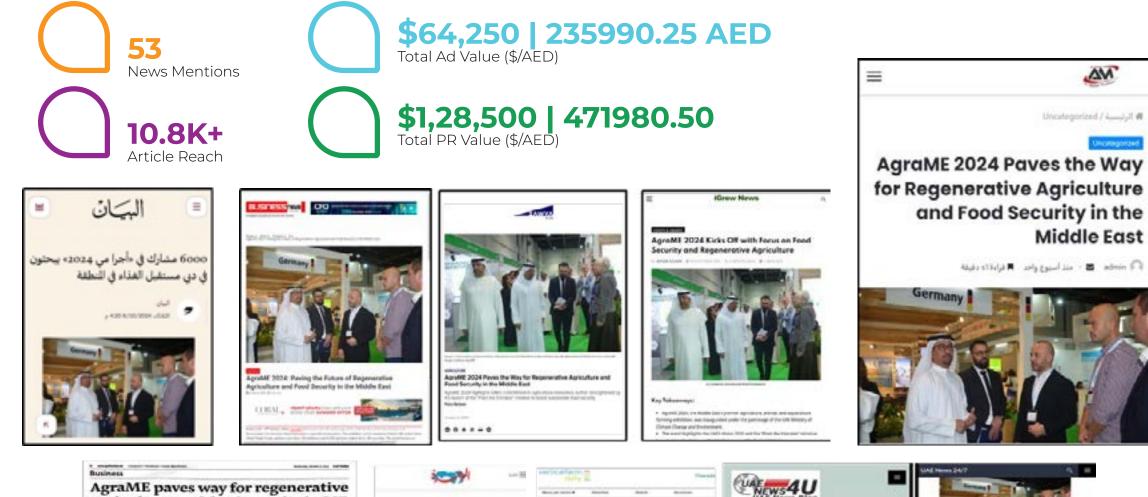

# A BILINGUAL PR CAMPAIGN ACROSS **MENA'S LEADING PUBLICATIONS**

AgraME paves way for regenerative agriculture and food security in ME

العذاء ... رهان على الزراعة التجديدية

AGRAME 2024 PAVES THE WAY FOR REGENERATIVE GRICULTURE AND FOOD ECURITY IN THE MIDDLE