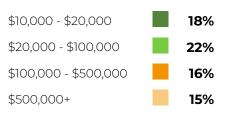

### VISITORS LOOKING TO INVEST IN AGRATECH WITHIN 6 MONTHS – 2 YEARS:

### **ANNUAL SPEND PER VISITOR**