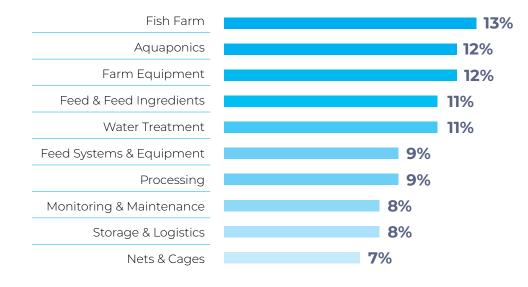

# **AQUACULTURE & FISHERIES**

CONNECT WITH BUYERS FROM ACROSS THESE AQUACULTURE SECTORS:

### VISITORS LOOKING TO INVEST IN AQUACULTURE WITHIN 6 MONTHS – 2 YEARS: