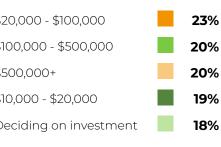

### **VISITORS LOOKING TO INVEST WITHIN** 6 MONTHS - 2 YEARS:

### WITHIN 0-6 MONTHS

| \$10,000 - \$20,000    | <b>23</b> % |  |
|------------------------|-------------|--|
| \$500,000+             | <b>23</b> % |  |
| \$20,000 - \$100,000   | <b>20</b> % |  |
| \$100,000 - \$500,000  | <b>17</b> % |  |
| Deciding on investment | <b>17</b> % |  |