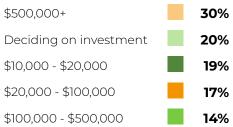

### **VISITORS LOOKING TO INVEST WITHIN** 6 MONTHS - 2 YEARS:

### WITHIN 0-6 MONTHS

| \$10,000 - \$20,000    | <b>23</b> % |  |
|------------------------|-------------|--|
| \$500,000+             | <b>23</b> % |  |
| \$20,000 - \$100,000   | <b>20</b> % |  |
| \$100,000 - \$500,000  | <b>17</b> % |  |
| Deciding on investment | <b>17</b> % |  |