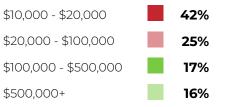

### **VISITORS LOOKING TO INVEST WITHIN** 6 MONTHS - 2 YEARS:

### WITHIN 0-6 MONTHS

| \$10,000 - \$20,000    | <b>23</b> % |  |
|------------------------|-------------|--|
| \$500,000+             | <b>23</b> % |  |
| \$20,000 - \$100,000   | <b>20</b> % |  |
| \$100,000 - \$500,000  | <b>17</b> % |  |
| Deciding on investment | <b>17</b> % |  |