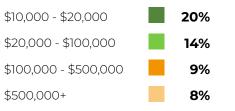

### VISITORS LOOKING TO INVEST IN HORTICULTURE TECHNOLOGY WITHIN 6 MONTHS – 2 YEARS:

### WITHIN 0-6 MONTHS

### WITHIN 6-12 MONTHS