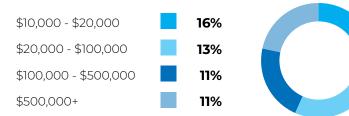

### **ANNUAL SPEND PER VISITOR**

### **GEOGRAPHY OF HORTICULTURE VISITORS**

| Afghanistan         | Chile         |
|---------------------|---------------|
| Algeria             | Côte d'Ivoire |
| Antigua and Barbuda | Cuba          |
| Armenia             | Cyprus        |
| Australia           | Egypt         |
| Austria             | Eritrea       |
| Bahrain             | Ethiopia      |
| Bangladesh          | France        |
| Belarus             | Germany       |
| Benin               | Ghana         |
| Botswana            | Greece        |
| Canada              | Hong Kong     |