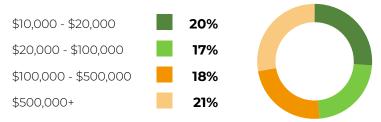

### VISITORS LOOKING TO INVEST IN LIVESTOCK TECHNOLOGY WITHIN 6 MONTHS – 2 YEARS:

### ANNUAL SPEND PER VISITOR

| FARM<br>EQUIPMENT &<br>HOUSING                                                     | FEED & FEED<br>INGREDIENTS                                                         | FEED SYSTEMS &<br>EQUIPMENT                                                                                          | LABORATORIES                                                                       | LIVESTOCK FARM                                                                                                       | PHARMACEUTICAL5<br>& NUTRITION                                                     |
|------------------------------------------------------------------------------------|------------------------------------------------------------------------------------|----------------------------------------------------------------------------------------------------------------------|------------------------------------------------------------------------------------|----------------------------------------------------------------------------------------------------------------------|------------------------------------------------------------------------------------|
| \$10,000 - \$20,00033%\$20,000 - \$100,00022%\$100,000 - \$500,00021%\$500,000+24% | \$10,000 - \$20,00031%\$20,000 - \$100,00020%\$100,000 - \$500,00020%\$500,000+29% | \$10,000 - \$20,00031%\$20,000 - \$100,00021%\$100,000 - \$500,00019%\$500,000+28%                                   | \$10,000 - \$20,00034%\$20,000 - \$100,00020%\$100,000 - \$500,00019%\$500,000+26% | \$10,000 - \$20,00033%\$20,000 - \$100,00021%\$100,000 - \$500,00024%\$500,000+21%                                   | \$10,000 - \$20,00027%\$20,000 - \$100,00024%\$100,000 - \$500,00024%\$500,000+25% |
| POULTRY FARM                                                                       | PROCESSING                                                                         | STORAGE &<br>LOGISTICS                                                                                               | VACCINES                                                                           | VETERINARY<br>EQUIPMENT &<br>SUPPLIES                                                                                | VETERINARY<br>HOSPITALS &<br>CLINICS                                               |
| \$10,000 - \$20,00036%\$20,000 - \$100,00020%\$100,000 - \$500,00024%\$500,000+21% | \$10,000 - \$20,00031%\$20,000 - \$100,00023%\$100,000 - \$500,00018%\$500,000+28% | \$10,000 - \$20,000    27%      \$20,000 - \$100,000    26%      \$100,000 - \$500,000    20%      \$500,000+    27% | \$10,000 - \$20,00031%\$20,000 - \$100,00021%\$100,000 - \$500,00023%\$500,000+24% | \$10,000 - \$20,000    31%      \$20,000 - \$100,000    19%      \$100,000 - \$500,000    20%      \$500,000+    29% | \$10,000 - \$20,00032%\$20,000 - \$100,00016%\$100,000 - \$500,00020%\$500,000+32% |