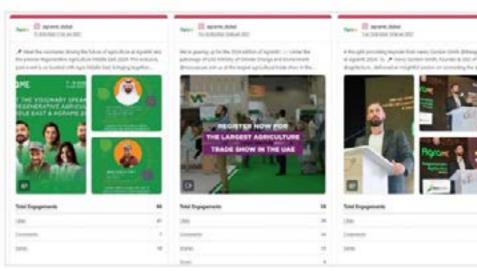

# AGRAME 2024'S IMPACTFUL SOCIAL MEDIA CAMPAIGN

The social media campaign successfully expanded our reach and engagement across platforms, achieving a substantial increase in followers (+3,445), a broad reach (186,818), significant content interactions (4,295), and a high volume of content views (40,335). These metrics collectively demonstrate the effectiveness of our tailored content and strategic execution, which resonated well with our target audience.

### **INSTAGRAM TOP POSTS**

### LINKEDIN TOP POSTS

| Commente<br>Reposta | 4                   | Comments<br>Reposts     | 4                      |
|---------------------|---------------------|-------------------------|------------------------|
|                     |                     | Turnet start of charmen |                        |
| HEQUERS             | 140                 | - Port and the          |                        |
| Reactions           | 100                 | Reactions               | 113                    |
| Total Interactions  | 133                 | Total Interactions      | 11-                    |
|                     | Tetral Interactions | Tetal Interactions 133  | Tetal Interactions 123 |