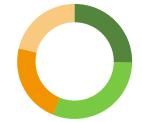

### **VISITORS LOOKING TO INVEST WITHIN** 6 MONTHS - 2 YEARS:

### WITHIN 0-6 MONTHS

| \$10,000 - \$20,000    | <b>23</b> % |  |
|------------------------|-------------|--|
| \$500,000+             | <b>23</b> % |  |
| \$20,000 - \$100,000   | <b>20</b> % |  |
| \$100,000 - \$500,000  | <b>17</b> % |  |
| Deciding on investment | <b>17</b> % |  |

### WITHIN 6-12 MONTHS

### WITHIN 1-2 YEARS