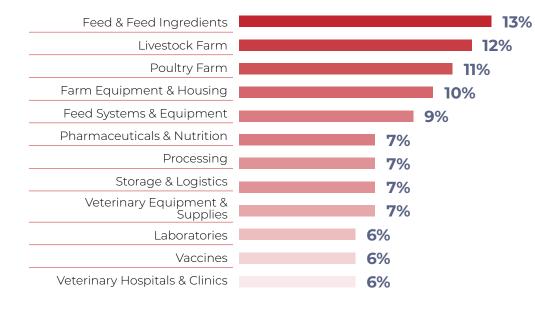

# **ANIMAL FARMING & LIVESTOCK**

CONNECT WITH BUYERS FROM ACROSS THESE LIVESTOCK SECTORS:

### VISITORS LOOKING TO INVEST IN LIVESTOCK TECHNOLOGY WITHIN 6 MONTHS – 2 YEARS:

### WITHIN 0-6 MONTHS

### WITHIN 6-12 MONTHS

### ANNUAL SPEND PER VISITOR

| FARM<br>EQUIPMENT &<br>HOUSING                                                     | FEED & FEED<br>INGREDIENTS                                                         | FEED SYSTEMS &<br>EQUIPMENT                                                                                          | LABORATORIES                                                                       | LIVESTOCK FARM                                                                                                       | PHARMACEUTICAL5<br>& NUTRITION                                                     |
|------------------------------------------------------------------------------------|------------------------------------------------------------------------------------|----------------------------------------------------------------------------------------------------------------------|------------------------------------------------------------------------------------|----------------------------------------------------------------------------------------------------------------------|------------------------------------------------------------------------------------|
| \$10,000 - \$20,00033%\$20,000 - \$100,00022%\$100,000 - \$500,00021%\$500,000+24% | \$10,000 - \$20,00031%\$20,000 - \$100,00020%\$100,000 - \$500,00020%\$500,000+29% | \$10,000 - \$20,00031%\$20,000 - \$100,00021%\$100,000 - \$500,00019%\$500,000+28%                                   | \$10,000 - \$20,00034%\$20,000 - \$100,00020%\$100,000 - \$500,00019%\$500,000+26% | \$10,000 - \$20,00033%\$20,000 - \$100,00021%\$100,000 - \$500,00024%\$500,000+21%                                   | \$10,000 - \$20,00027%\$20,000 - \$100,00024%\$100,000 - \$500,00024%\$500,000+25% |
| POULTRY FARM                                                                       | PROCESSING                                                                         | STORAGE &<br>LOGISTICS                                                                                               | VACCINES                                                                           | VETERINARY<br>EQUIPMENT &<br>SUPPLIES                                                                                | VETERINARY<br>HOSPITALS &<br>CLINICS                                               |
| \$10,000 - \$20,00036%\$20,000 - \$100,00020%\$100,000 - \$500,00024%\$500,000+21% | \$10,000 - \$20,00031%\$20,000 - \$100,00023%\$100,000 - \$500,00018%\$500,000+28% | \$10,000 - \$20,000    27%      \$20,000 - \$100,000    26%      \$100,000 - \$500,000    20%      \$500,000+    27% | \$10,000 - \$20,00031%\$20,000 - \$100,00021%\$100,000 - \$500,00023%\$500,000+24% | \$10,000 - \$20,000    31%      \$20,000 - \$100,000    19%      \$100,000 - \$500,000    20%      \$500,000+    29% | \$10,000 - \$20,00032%\$20,000 - \$100,00016%\$100,000 - \$500,00020%\$500,000+32% |