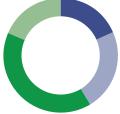

### **VISITORS LOOKING TO INVEST WITHIN** 6 MONTHS - 2 YEARS:

### WITHIN 0-6 MONTHS

| \$10,000 - \$20,000    | <b>23</b> % |  |
|------------------------|-------------|--|
| \$500,000+             | <b>23</b> % |  |
| \$20,000 - \$100,000   | <b>20</b> % |  |
| \$100,000 - \$500,000  | <b>17</b> % |  |
| Deciding on investment | <b>17</b> % |  |

### WITHIN 6-12 MONTHS

### WITHIN 1-2 YEARS