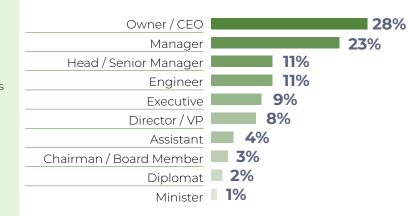

# **OUR AUDIENCE DEMOGRAPHIC**

| Business Development                   | 13%        |
|----------------------------------------|------------|
| Importers, exporters & traders         | 12%        |
| Agents & distributors                  | 11%        |
| Wholesalers & retailers                | 10%        |
| Farm owners & managers                 | <b>9</b> % |
| Advisor/Consultant                     | <b>7</b> % |
| Entrepreneurs                          | <b>7</b> % |
| Procurement                            | 5%         |
| Agricultural investors                 | 5%         |
| Agricultural funds                     | 3%         |
| Government authorities                 | 3%         |
| Food security companies                | 3%         |
| Food and beverage companies            | 3%         |
| Fish farm operators                    | 2%         |
| Investments funds                      | 2%         |
| Veterinary & animal health specialists | 2%         |
| Industry & trade media                 | <b>2</b> % |
| Investment banks                       | 1%         |