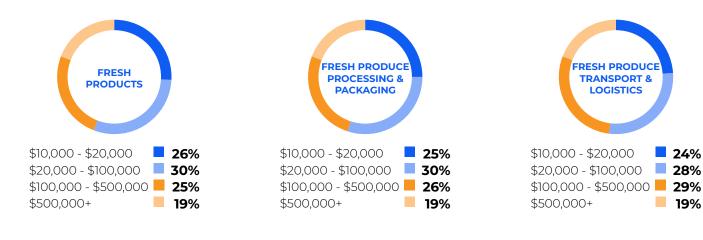

# SUSTAINABLE AND REGENERATIVE AGRICULTURE

CONNECT WITH BUYERS FROM ACROSS THESE SECTORS

### **ANNUAL SPEND PER VISITOR**

### VISITORS LOOKING TO INVEST IN FRESH PRODUCE WITHIN 6 MONTHS – 2 YEARS:

### WITHIN 0-6 MONTHS

### WITHIN 6-12 MONTHS