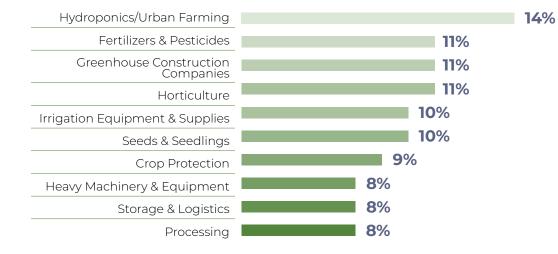

# **CROP FARMING & HORTICULTURE**

CONNECT WITH BUYERS FROM ACROSS THESE HORTICULTURE SECTORS:

### VISITORS LOOKING TO INVEST IN HORTICULTURE TECHNOLOGY WITHIN 6 MONTHS – 2 YEARS: