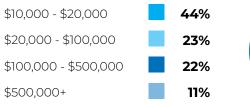

### **ANNUAL SPEND PER VISITOR**

### **GEOGRAPHY OF AGRATECH VISITORS**

| Algeria             | Côte d'Ivoire |
|---------------------|---------------|
| Antigua and Barbuda | Croatia       |
| Armenia             | Cuba          |
|                     |               |
| Australia           | Egypt         |
| Austria             | Eritrea       |
| Bahrain             | Ethiopia      |
| Bangladesh          | France        |
| Botswana            | Georgia       |
| Bulgaria            | India         |
| Canada              | Iran          |