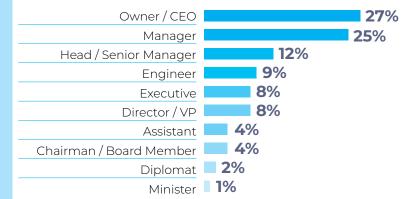

# **OUR AUDIENCE DEMOGRAPHIC**

| Business Development                   | 13%        |
|----------------------------------------|------------|
| Importers, exporters & traders         | 12%        |
| Agents & distributors                  | 11%        |
| Wholesalers & retailers                | 10%        |
| Farm owners & managers                 | <b>9</b> % |
| Advisor/Consultant                     | <b>7</b> % |
| Entrepreneurs                          | <b>7</b> % |
| Procurement                            | 5%         |
| Agricultural investors                 | 5%         |
| Agricultural funds                     | 3%         |
| Government authorities                 | 3%         |
| Food security companies                | 3%         |
| Food and beverage companies            | 3%         |
| Fish farm operators                    | 2%         |
| Investments funds                      | 2%         |
| Veterinary & animal health specialists | 2%         |
| Industry & trade media                 | <b>2</b> % |
| Investment banks                       | 1%         |